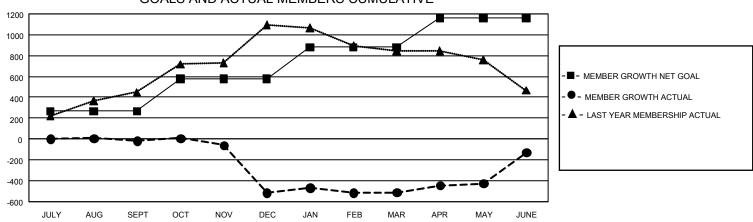

## GMT Constitutional Area 3, Group D

REPORT DOES NOT INCLUDE CLUBS IN UNDISTRICTED AREAS.

| Clubs                 |               |           |               | Members               |                         |                         |                                                    |
|-----------------------|---------------|-----------|---------------|-----------------------|-------------------------|-------------------------|----------------------------------------------------|
| RESULTS FOR 2021-2022 |               |           |               | RESULTS FOR 2021-2022 |                         |                         |                                                    |
| QUARTER               | NEW CLUB GOAL | NEW CLUBS | DROPPED CLUBS | QUARTER               | MBER GROWTH NET<br>GOAL | MEMBER GROWTH<br>ACTUAL | DROPPED MEMBERS<br>ACTUAL (including<br>transfers) |
| JULY/AUG/SEPT         | - 15          | 6         | 9             | JULY/AUG/SEPT         | 266                     | 589                     | 578                                                |
| OCT/NOV/DEC           | 21            | 3         | 9             | OCT/NOV/DEC           | 313                     | 582                     | 989                                                |
| JAN/FEB/MAR           | 15            | 5         | 7             | JAN/FEB/MAR           | 301                     | 351                     | 306                                                |
| APR/MAY/JUNE          | 15            | 15        | 1             | APR/MAY/JUNE          | 278                     | 1,276                   | 822                                                |

GOALS AND ACTUAL MEMBERS CUMULATIVE

| DROPPED CLUBS: 26 |       | 415 CLUBS OF 599 ADDED 1<br>OR MORE NEW MEMBERS | GENDER DISTRIBUTION            |                |  |
|-------------------|-------|-------------------------------------------------|--------------------------------|----------------|--|
|                   |       |                                                 | MALE                           | 5,449 (44.47%) |  |
|                   |       |                                                 | FEMALE                         | 6,801 (55.50%) |  |
| DROPPED MEMBERS   |       |                                                 | NON BINARY                     | 0 (0.00%)      |  |
| DECEASED 135      |       |                                                 | PREFER NOT TO ANSWER           | 4 (0.03%)      |  |
| CLUB CANCELLED    | 349   |                                                 | TOTAL FAMILY UNIT MEMBERS 4.36 |                |  |
| OTHER             | 2,187 | CLICK HERE FOR                                  |                                | ,,             |  |
| TOTAL 2,671       |       | CUMULATIVE MEMBERSHIP<br>DATA                   | FAMILY MEMBERS PAYING HAI      | lf dues 2,539  |  |