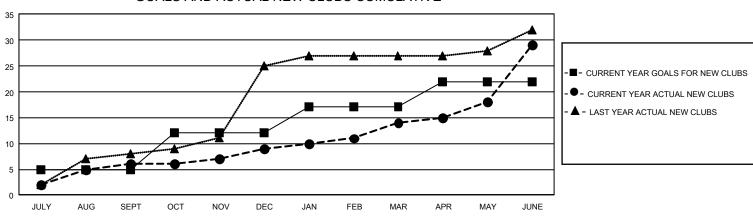

## GMT Constitutional Area 3, Group D

REPORT DOES NOT INCLUDE CLUBS IN UNDISTRICTED AREAS.

| Clubs                 |               |           |               | Members               |                         |                         |                                                    |
|-----------------------|---------------|-----------|---------------|-----------------------|-------------------------|-------------------------|----------------------------------------------------|
| RESULTS FOR 2021-2022 |               |           |               | RESULTS FOR 2021-2022 |                         |                         |                                                    |
| QUARTER               | NEW CLUB GOAL | NEW CLUBS | DROPPED CLUBS | QUARTER               | MBER GROWTH NET<br>GOAL | MEMBER GROWTH<br>ACTUAL | DROPPED MEMBERS<br>ACTUAL (including<br>transfers) |
| JULY/AUG/SEPT         | - 15          | 6         | 9             | JULY/AUG/SEPT         | 266                     | 589                     | 578                                                |
| OCT/NOV/DEC           | 21            | 3         | 9             | OCT/NOV/DEC           | 313                     | 582                     | 989                                                |
| JAN/FEB/MAR           | 15            | 5         | 7             | JAN/FEB/MAR           | 301                     | 351                     | 306                                                |
| APR/MAY/JUNE          | 15            | 15        | 1             | APR/MAY/JUNE          | 278                     | 1,276                   | 822                                                |